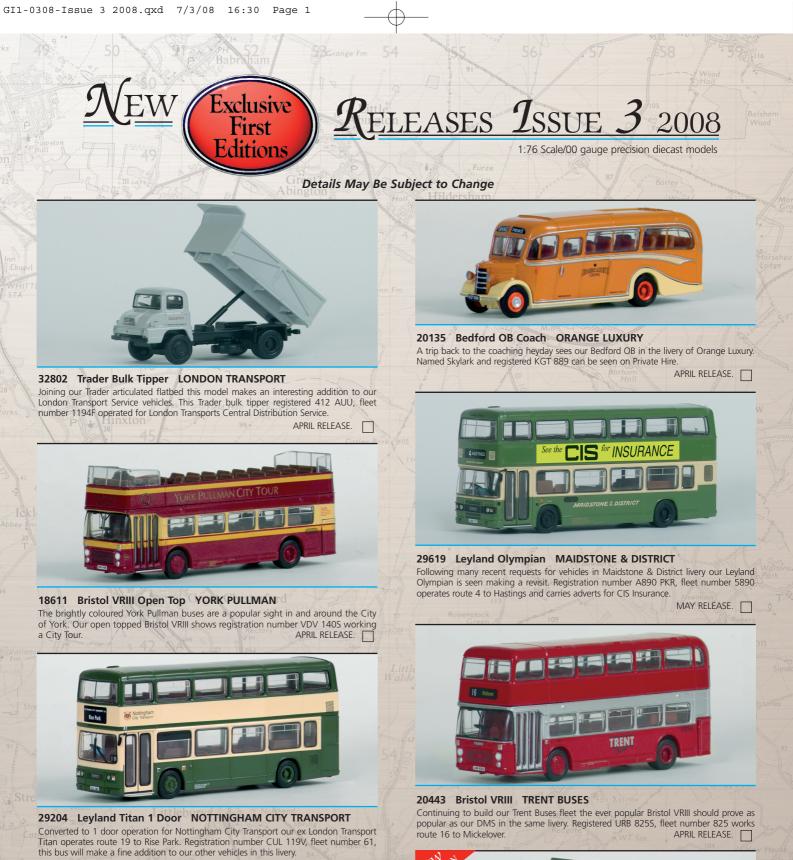

14405Leyland National MkI ShortGREY GREENThis Leyland National MkI short continues to build our Grey Green vehicle fleet.Registration number NPK 229R, fleet number 806 works route 151 to Chatham<br/>and Halling.MARCH RELEASE.



**34501 Bedford TK Bulk Tipper THOMAS CAREY** This new combination of our Bedford TK and bulk tippers were the workhorses of many building and road working firms. Registration NOY 147L is depicted working for Thomas Carey of North London. APRIL RELEASE.

If you have difficulty obtaining our models please call our sales team on - 020 8344 6720 Keep up to date with all our model release information by joining our Subscription Service for an annual fee of £7.50 (U.K.) or £14.00 (Overseas) Send cheques or UK Postal Orders payable to Gilbow Holdings Ltd Exclusive Fi